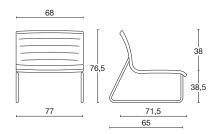

## Lounge chair

Lounge chair characterized by a slinkily essential lines, by striking versatility, ideally suited to home, contract or office. The single shell is in upholstered beech plywood; white, black or chromed sled base.