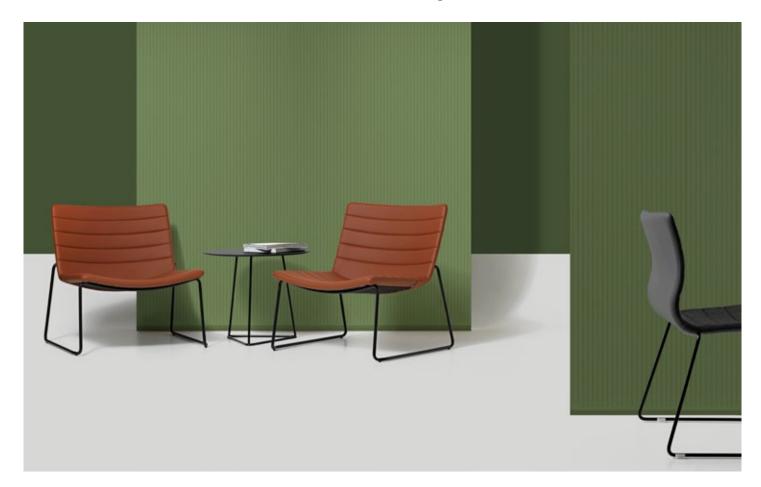

## MISS LOUNGE

**Diemme Lab** / 2015

MISS LOUNGE, in its easy chair version, retains the same clean and ergonomic design of the Miss collection, with dynamic yet refined lines. The wide seat and the slinky backrest ensure posture support and promote comfort and relaxation in moments of relaxation and socializing.

## Lounge chair

Lounge chair characterized by a slinkily essential lines, by striking versatility, ideally suited to home, contract or office. The single shell is in upholstered beech plywood; white, black or chromed sled base.