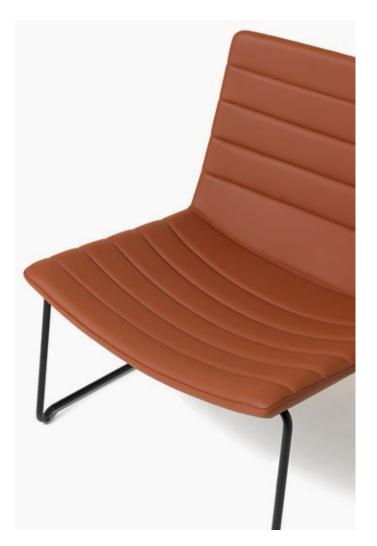

## Lounge chair

Lounge chair characterized by a slinkily essential lines, by striking versatility, ideally suited to home, contract or office. The single shell is in upholstered beech plywood; white, black or chromed sled base.

beech plywood

metal base: black / white / chromed