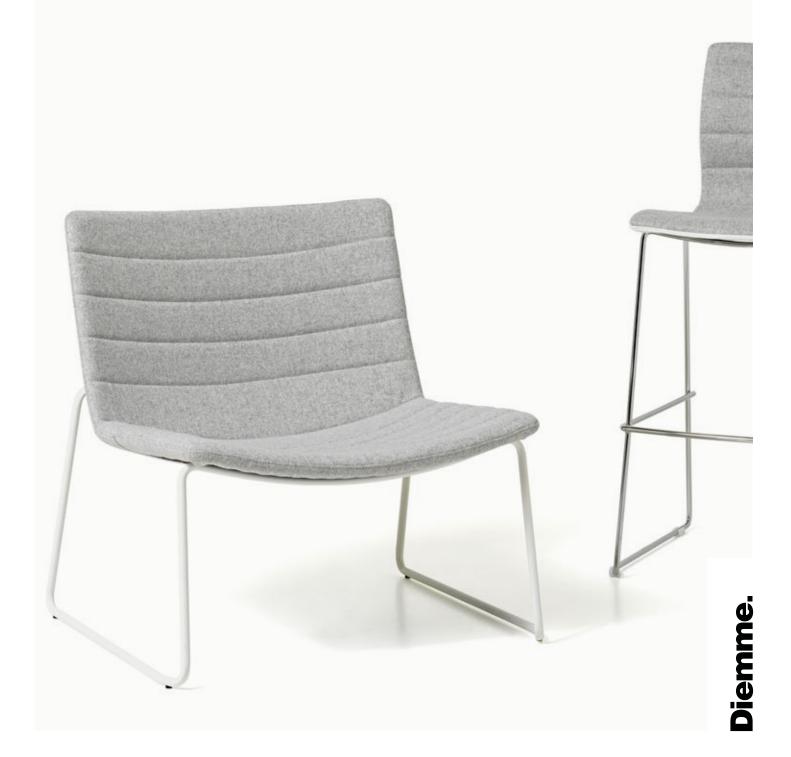

## MISS LOUNGE

**Diemme Lab** / 2015

MISS LOUNGE, in its easy chair version, retains the same clean and ergonomic design of the Miss collection, with dynamic yet refined lines. The wide seat and the slinky backrest ensure posture support and promote comfort and relaxation in moments of relaxation and socializing.

## Lounge chair

Lounge chair characterized by a slinkily essential lines, by striking versatility, ideally suited to home, contract or office. The single shell is in upholstered beech plywood; white, black or chromed sled base.

beech plywood

metal base: black / white / chromed